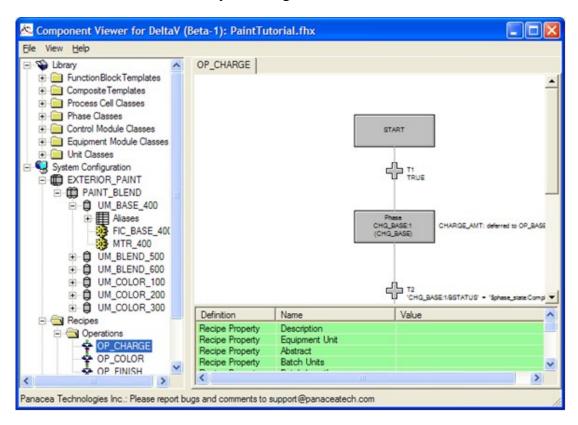

## **Component Viewer for DeltaV**

Component Viewer for DeltaV allows the user to graphically view a DeltaV Export File (FHX File) on any computer. The user can export control libraries, areas, units, etc., to an FHX file and graphically view the configuration on any computer that is running Component Viewer for DeltaV. Component Viewer for DeltaV is similar to DeltaV Explorer, but designed to be easier to use by providing more information in a single tool. Component Viewer for DeltaV is a read only application providing the security that FHX files cannot be altered while they are being reviewed.